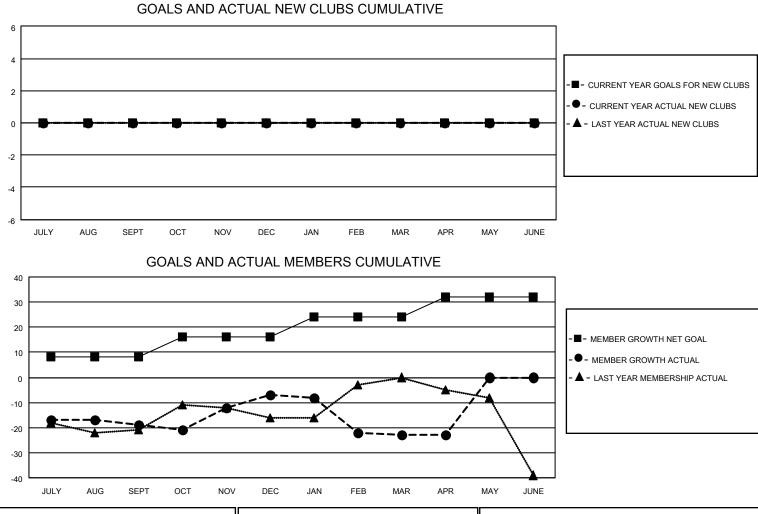

## LOCATION CALIFORNIA

District 4 C1

Results as of: 4/30/2021

| Clubs                 |               |           |               | Members               |                         |                         |                                                    |  |
|-----------------------|---------------|-----------|---------------|-----------------------|-------------------------|-------------------------|----------------------------------------------------|--|
| RESULTS FOR 2020-2021 |               |           |               | RESULTS FOR 2020-2021 |                         |                         |                                                    |  |
| QUARTER               | NEW CLUB GOAL | NEW CLUBS | DROPPED CLUBS | QUARTER MEM           | IBER GROWTH NET<br>GOAL | MEMBER GROWTH<br>ACTUAL | DROPPED<br>MEMBERS ACTUAL<br>(including transfers) |  |
| JULY/AUG/SEPT         | 0             | 0         | 1             | JULY/AUG/SEPT         | 8                       | 27                      | 42                                                 |  |
| OCT/NOV/DEC           | 0             | 0         | 0             | OCT/NOV/DEC           | 8                       | 29                      | 16                                                 |  |
| JAN/FEB/MAR           | 0             | 0         | 0             | JAN/FEB/MAR           | 8                       | 17                      | 28                                                 |  |
| APR/MAY/JUNE          | 0             | 0         | 0             | APR/MAY/JUNE          | 8                       | 10                      | 10                                                 |  |